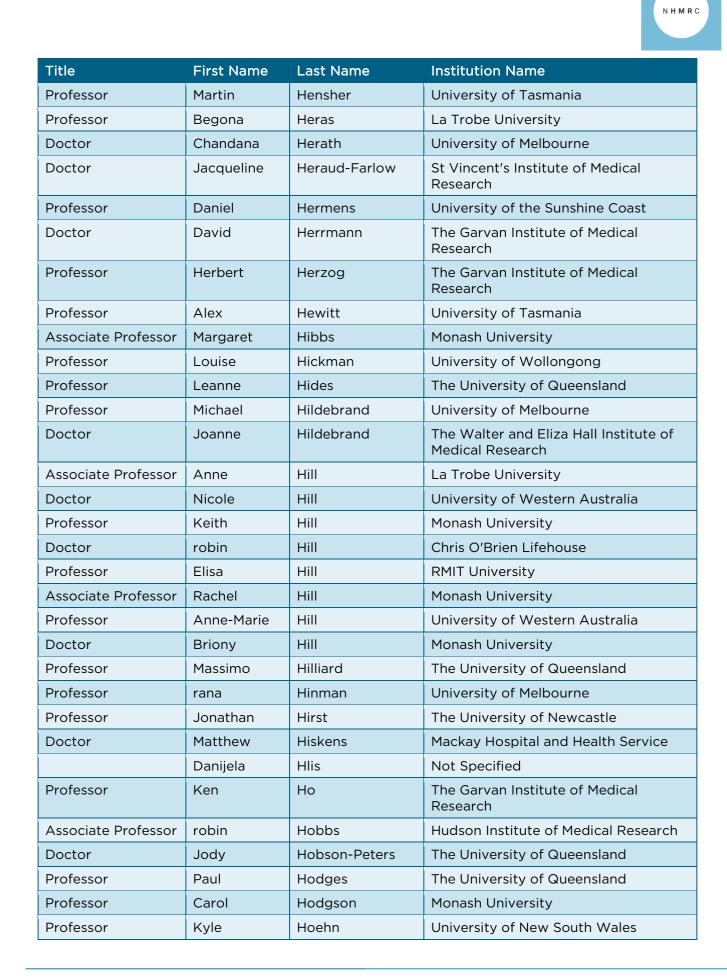

dney                                            |
| Doctor              | Lachlan         | Harris      | The Council of the Queensland<br>Institute of Medical Research  |
| Doctor              | Patrick         | Harris      | University of New South Wales                                   |
| Professor           | Nicola          | Harris      | Monash University                                               |
| Professor           | David           | Harris      | University of Sydney                                            |
| Professor           | Benjamin        | Harrison    | University of Melbourne                                         |
| Professor           | Reema           | Harrison    | Macquarie University                                            |



N **Н М Р** С





N **H M R** C



| Title               | First Name           | Last Name  | Institution Name                                                  |
|---------------------|----------------------|------------|-------------------------------------------------------------------|
| Doctor              | Alan                 | Hsu        | Duke-NUS Graduate Medical School                                  |
| Professor           | Wenbiao              | Hu         | Queensland University of Technology                               |
| Associate Professor | Susan                | Hua        | The University of Newcastle                                       |
| Doctor              | Michael              | Huang      | University of Sydney                                              |
| Professor