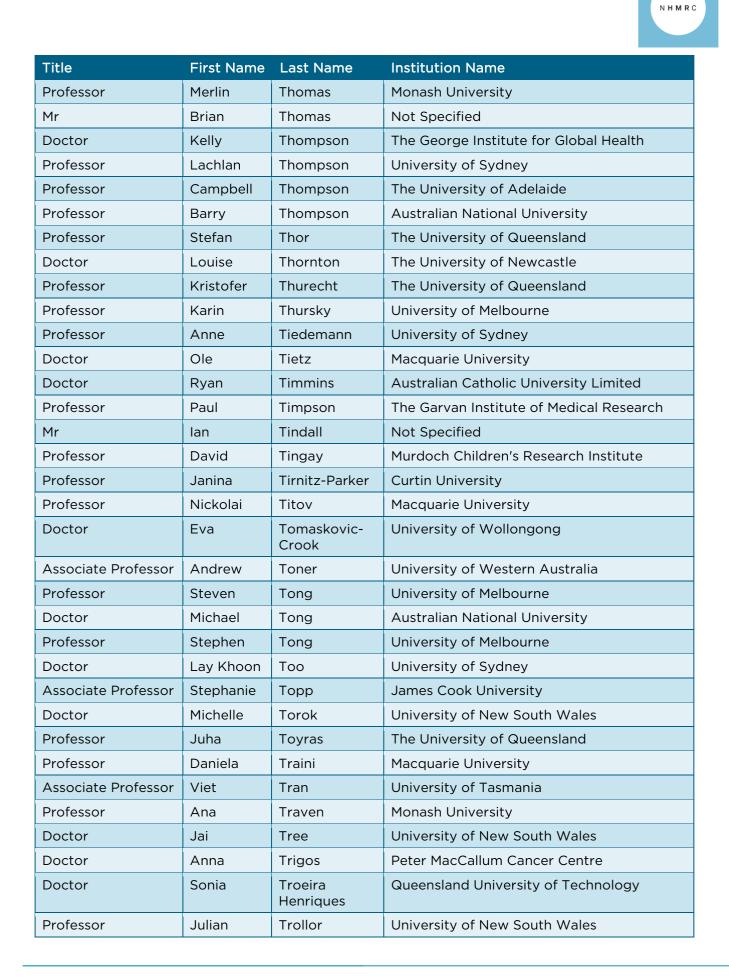

#### A|B|C|D|E|E|G|H|I|J|K|L|M|N|O|P|Q|R|S|I|U|V|W|X|Y|Z

• States/ territories:

ACT | NSW | NT | Qld | SA | Tas | Vic | WA | Other | Grand total

<u>Caveats</u>