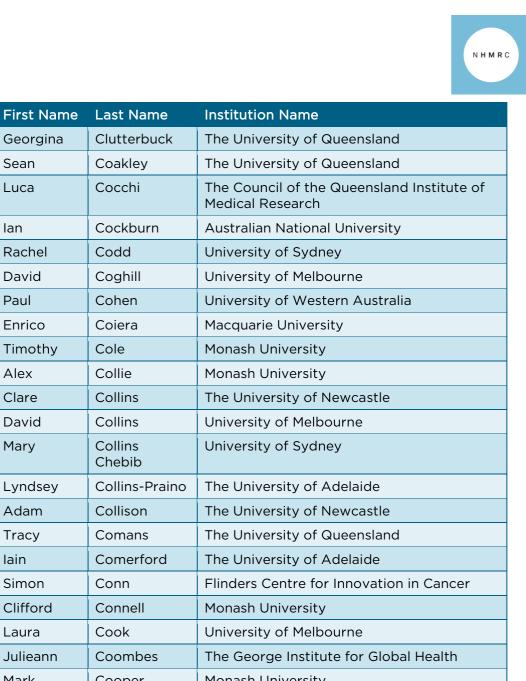

#### A B C D E E G H I J K L M N O P Q R S T U V W X Y Z F

| Title               | First Name      | Last Name          | Institution Name                                           |
|---------------------|-----------------|--------------------|------------------------------------------------------------|
| Doctor              | Kirsten         | Fairfax            | University of Tasmania                                     |
| Professor           | James           | Fallon             | The Bionics Institute of Australia                         |
| Doctor              | Barbara         | Fam White          | University of Melbourne                                    |
| Doctor              | Nicholas        | Fancourt           | Menzies School of Health Research                          |
| Doctor              | Pouya           | Faridi             | Monash University                                          |
| Doctor              | Ashley          | Farlow             | Australian National University                             |
| Professor           | Michelle        | Farrar             | University of New South Wales                              |
| Doctor              | Scott           | Farrell            | The University of Queensland                               |
| Professor           | Thomas          | Fath               | Macquarie University                                       |
| Doctor              | Yaqoot          | Fatima             | The University of Queensland                               |
| Ms                  | Samantha        | Faulkner           | Not Specified                                              |
| Professor           | Geoffrey        | Faulkner           | The University of Queensland                               |
| Doctor              | Vanessa         | Fear               | University of Western Australia                            |
| Professor           | Mark            | Febbraio           | Monash University                                          |
| Doctor              | Caitlin         | Fehily             | The University of Newcastle                                |
| Professor           | Carl            | Feng               | University of Sydney                                       |
| Doctor              | Laura           | Fenlon             | The University of Queensland                               |
| Professor           | Caleb           | Ferguson           | University of Wollongong                                   |
| Professor           | Stuart          | Ferguson           | University of Tasmania                                     |
| Professor           | Pablo           | Fernandez<br>Peñas | University of Sydney                                       |
| Doctor              | Warnakulasuriya | Fernando           | Edith Cowan University                                     |
| Associate Professor | Anna            | Ferrante           | Curtin University                                          |
| Professor           | Antonio         | Ferrante           | The University of Adelaide   The<br>University of Adelaide |
| Professor           | Manuela         | Ferreira           | University of Sydney                                       |
| Doctor              | Giovanni        | Ferreira           | University of Sydney                                       |
| Associate Professor | Matthew         | Field              | James Cook University                                      |
| Mrs                 | Hannah          | Fielder            | Health Consumers Tasmania                                  |
| Professor           | Gemma           | Figtree            | University of Sydney                                       |
| Doctor              | Stephanie       | Filbay             | University of Melbourne                                    |
| Professor           | Simon           | Finfer             | The George Institute for Global<br>Health                  |
| Professor           | Judith          | Finn               | Curtin University                                          |

NHMRC

| Title               | First Name | Last Name              | Institution Name                                           |
|---------------------|------------|------------------------|------------------------------------------------------------|
| Doctor              | Changkui   | Fu                     | The University of Queensland                               |
| Associate Professor | Nai Yang   | Fu                     | The Walter and Eliza Hall Institute of<br>Medical Research |
| Associate Professor | Kathy      | Fuller                 | University of Western Australia                            |
| Professor           | Matthew    | Fuller-<br>Tyszkiewicz | Deakin University                                          |
| Doctor              | Ka Yee     | Fung                   | The Walter and Eliza Hall Institute of<br>Medical Research |
| Doctor              | Lucy       | Furfaro                | University of Western Australia                            |
| Doctor              | Sebastian  | Furness                | The University of Queensland                               |
| Doctor              | Luis       | Furuya<br>Kanamori     | The University of Queensland                               |