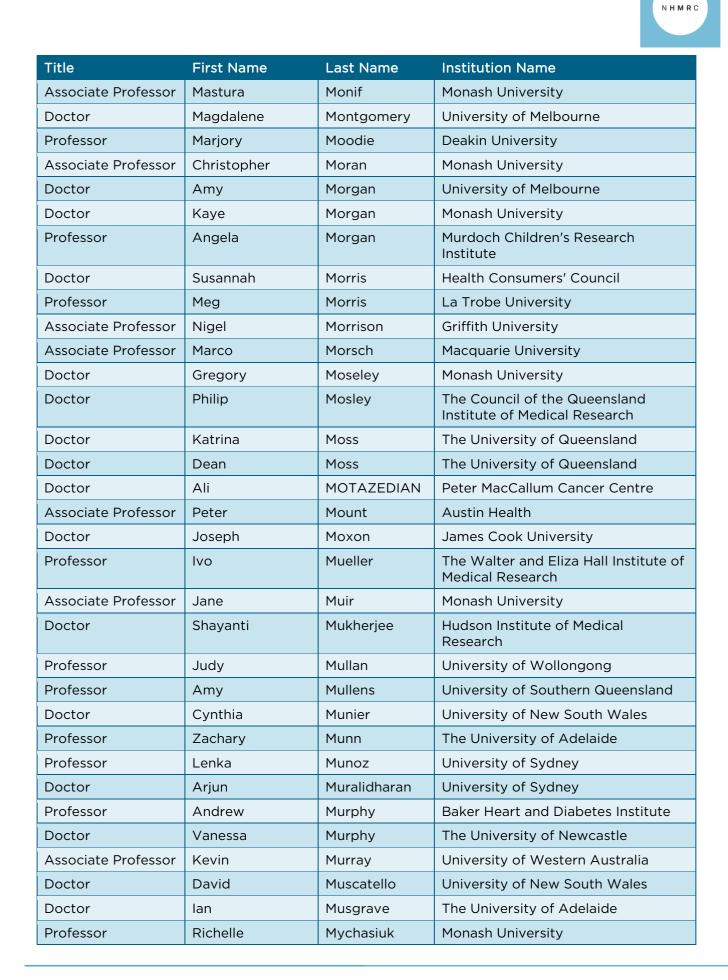

| Merino     | La Trobe University                                            |
| Doctor              | Katharina      | Merollini  | University of the Sunshine Coast                               |
| Doctor              | Nicole         | Messina    | Murdoch Children's Research<br>Institute                       |
| Professor           | Frederic       | Meunier    | The University of Queensland                                   |
| Associate Professor | Wim            | Meutermans | Not Specified                                                  |
| Doctor              | Louise         | Mewton     | University of Sydney                                           |
| Professor           | Barbara        | Meyer      | University of Wollongong                                       |







| Title               | First Name | Last Name | Institution Name                         |
|---------------------|------------|-----------|------------------------------------------|
| Professor           | Bronwyn    | Myers     | Curtin University                        |
| Professor           | Paul       | Myles     | Monash University                        |
| Associate Professor | Jonathan   | Mynard    | Murdoch Children's Research<br>Institute |



## ALBICIDIEIEIGIHIIIJIKILIMINIOIPIQIRISITIUIVIWIXIYIZ N

| Title               | First Name | Last Name      | Institution Name                                            |
|---------------------|------------|----------------|-------------------------------------------------------------|
| Doctor              | Saba       | Nabi