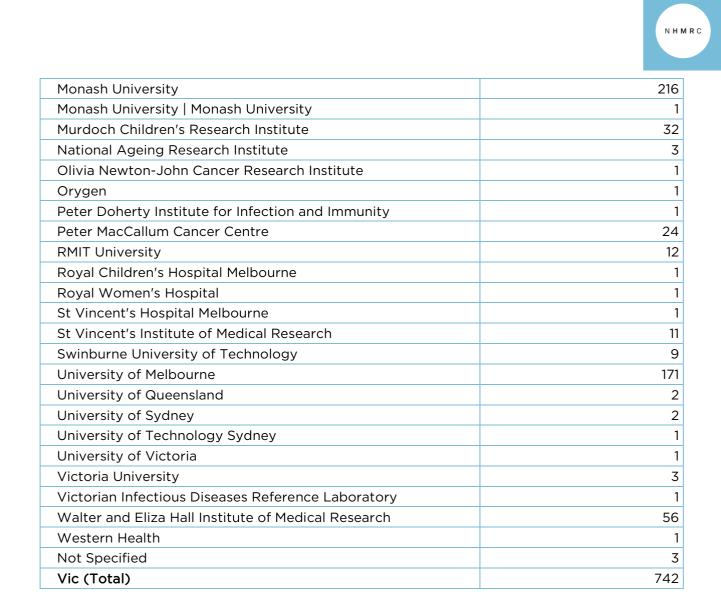

#### A|B|C|D|E|E|G|H|I|J|K|L|M|N|O|P|Q|R|S|I|U|V|W|X|Y|Z

• States/ territories:

ACT | NSW | NT | Qld | SA | Tas | Vic | WA | Other | Grand total

<u>Caveats</u>