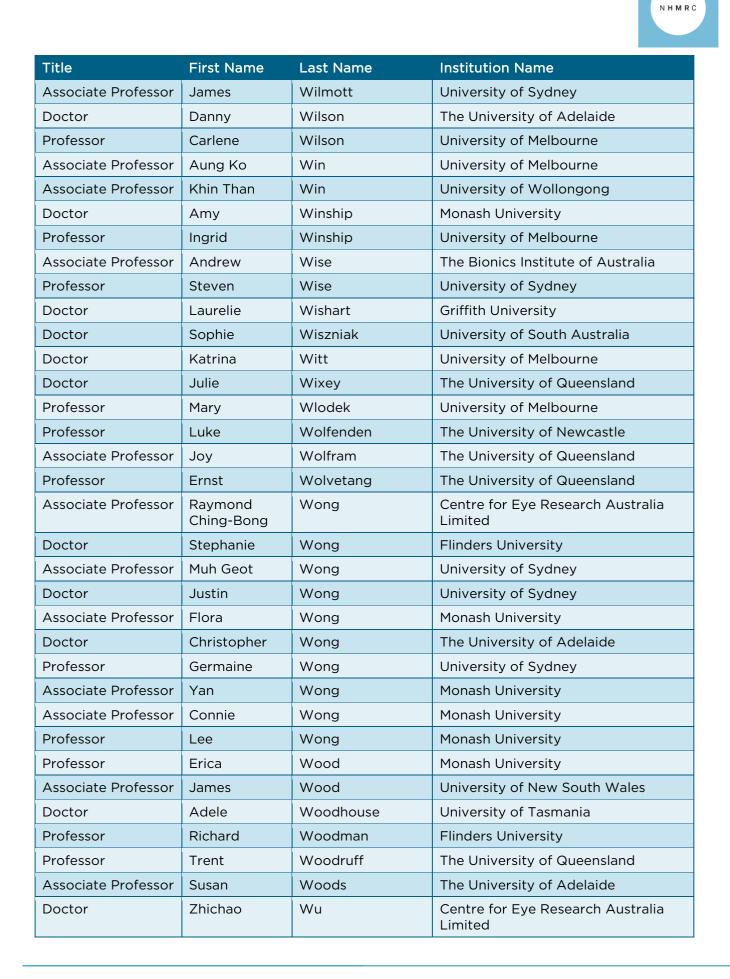

#### A|B|C|D|E|E|G|H|I|J|K|L|M|N|O|P|Q|R|S|I|U|V|W|X|Y|Z

• States/ territories:

ACT | NSW | NT | Qld | SA | Tas | Vic | WA | Other | Grand total

<u>Caveats</u>