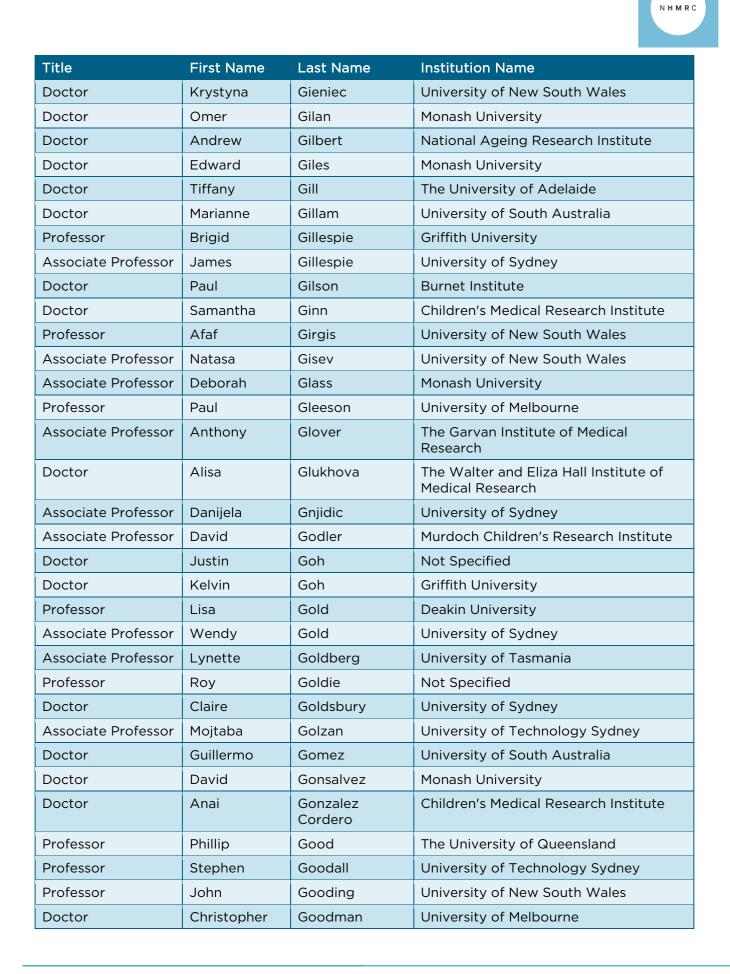

#### A B C D E E G H I J K L M N O P Q R S T U V W X Y Z G

| Title               | First Name | Last Name      | Institution Name                                           |
|---------------------|------------|----------------|------------------------------------------------------------|
| Professor           | Belinda    | Gabbe          | Monash University                                          |
| Doctor              | Virginie   | Gaget          | The University of Adelaide                                 |
| Associate Professor | Kristin    | Gainey         | University of Western Australia                            |
| Professor           | Megan      | Galbally       | Monash University                                          |
| Associate Professor | Seana      | Gall           | University of Tasmania                                     |
| Associate Professor | David      | Gallego Ortega | University of Technology Sydney                            |
| Doctor              | Linda      | Gallo          | University of the Sunshine Coast                           |
| Professor           | Daniel     | Galvao         | Edith Cowan University                                     |
| Doctor              | Ziba       | Gandomkar      | University of Sydney                                       |
| Professor           | Anand      | Ganesan        | Flinders University                                        |
| Doctor              | Lahiru     | Gangoda        | Centre for Eye Research Australia<br>Limited               |
| Professor           | Brenda     | Gannon         | The University of Queensland                               |
| Associate Professor | Michael    | Gantier        | Hudson Institute of Medical Research                       |
| Doctor              | Jinlong    | Gao            | University of Sydney                                       |
| Professor           | Caroline   | Gargett        | Hudson Institute of Medical Research                       |
| Associate Professor | Kathryn    | Gatford        | The University of Adelaide                                 |
| Associate Professor | Silvana    | Gaudieri       | University of Western Australia                            |
| Associate Professor | Zongyuan   | Ge             | Monash University                                          |
| Professor           | Thomas     | Gebhardt       | University of Melbourne                                    |
| Doctor              | Graham     | Gee            | Murdoch Children's Research Institute                      |
| Doctor              | Sian       | Genoud         | Macquarie University                                       |
| Associate Professor | Shane      | George         | Griffith University                                        |
| Professor           | Andrew     | Georgiou       | Macquarie University                                       |
| Doctor              | Hailay     | Gesesew        | Torrens University Adelaide                                |
| Doctor              | Debnath    | Ghosal         | University of Melbourne                                    |
| Associate Professor | Eleni      | Giannoulatou   | Victor Chang Cardiac Research<br>Institute Limited         |
| Professor           | Peter      | Gibbs          | The Walter and Eliza Hall Institute of<br>Medical Research |
| Professor           | Brant      | Gibson         | RMIT University                                            |
| Doctor              | Alice      | Gibson         | University of Sydney                                       |
| Professor           | Peter      | Gibson         | The University of Newcastle                                |
| Professor           | Rachel     | Gibson         | The University of Adelaide                                 |

| Title               | First Name  | Last Name            | Institution Name                                            |
|---------------------|-------------|----------------------|-------------------------------------------------------------|
| Doctor              | Belinda     | Goodwin              | Cancer Council Queensland                                   |
| Doctor              | Nagaraj     | Gopisetty<br>Venkata | The University of Newcastle                                 |
| Doctor              | Emma        | Gordon               | The University of Queensland                                |
| Professor           | Mark        | Gorrell              | University of Sydney                                        |
| Doctor              | Quentin     | Gouil                | The Walter and Eliza Hall Institute of<br>Medical Research  |
| Doctor              | Harsha      | Gowda                | The Council of the Queensland Institute of Medical Research |
| Doctor              | Jesse       | Goyette              | University of New South Wales                               |
| Associate Professor | Brett       | Graham               | The University of Newcastle                                 |
| Professor           | Stephen     | Graham               | University of Melbourne                                     |
| Professor           | Bronwyn     | Graham               | University of New South Wales                               |
| Doctor              | Emma        | Grant                | La Trobe University                                         |
| Doctor              | Katrina     | Grasby               | The Council of the Queensland Institute of Medical Research |
| Associate Professor | Jacob       | Gratten              | The University of Queensland                                |
| Professor           | Richard     | Gray                 | La Trobe University                                         |
| Professor           | Daniel      | Gray                 | The Walter and Eliza Hall Institute of<br>Medical Research  |
| Associate Professor | Ronda       | Greaves              | Murdoch Children's Research Institute                       |
| Professor           | David       | Greenfield           | University of New South Wales                               |
| Associate Professor | Andrew      | Greenhill            | Federation University Australia                             |
| Professor           | Chris       | Greening             | Monash University                                           |
| Doctor              | Deanne      | Greenwood            | Not Specified                                               |
| Associate Professor | Judith      | Greer                | The University of Queensland                                |
| Associate Professor | Paul        | Gregorevic           | University of Melbourne                                     |
| Associate Professor | Shaun       | Gregory              | Monash University                                           |
| Doctor              | Jessica     | Grieger              | The University of Adelaide                                  |
| Doctor              | Matthew     | Griffith             | University of Sydney                                        |
| Professor           | SEAN        | Grimmond             | University of Melbourne                                     |
| Doctor              | Rhys        | Grinter              | Monash University                                           |
| Associate Professor | Anne        | Grunseit             | University of Technology Sydney                             |
| Associate Professor | Zi (Sophia) | Gu                   | University of New South Wales                               |
| Associate Professor | Yuanyuan    | Gu                   | Macquarie University                                        |
| Professor           | Luke        | Guddat               | The University of Queensland                                |
| Doctor              | Karan       | Gulati               | The University of Queensland                                |