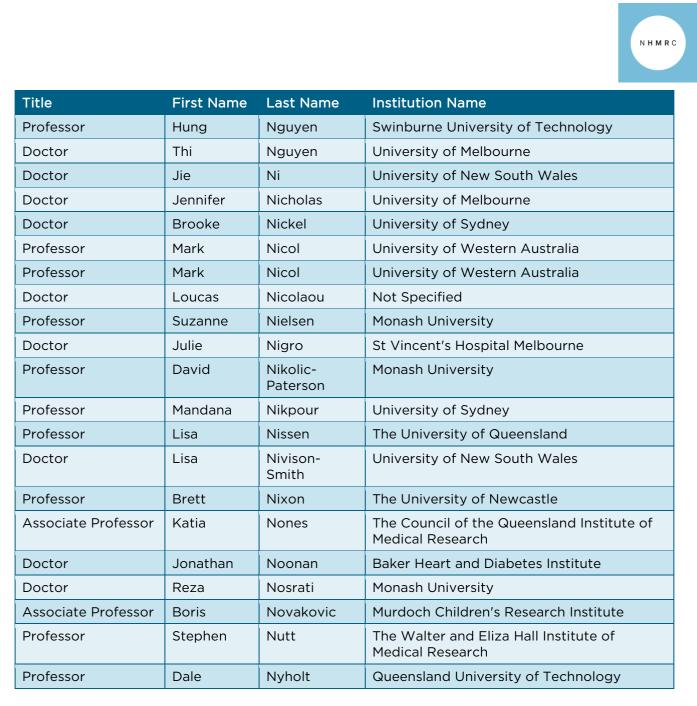

| Hayley     | Newton         | Monash University                                           |
| Doctor              | Luke       | Ney            | Queensland University of Technology                         |
| Doctor              | Felix      | Ng             | Melbourne Health                                            |
| Doctor              | Huah Shin  | Ng             | Flinders University                                         |
| Professor           | Tuan       | Nguyen         | University of Technology Sydney                             |
| Doctor              | Quan       | Nguyen         | The Council of the Queensland Institute of Medical Research |
| Professor           | Nam-Trung  | Nguyen         | Griffith University                                         |





## A B C D E E G H I J K L M N O P Q R S T U V W X Y Z O

| Title               | First Name    | Last Name   | Institution Name                      |
|---------------------|---------------|-------------|---------------------------------------|
| Professor           | Ricky         | O'Brien     | RMIT University                       |
| Doctor              | Jake          | O'Brien     | The University of Queensland          |
| Professor           | Terence       | O'Brien     | Monash University                     |
| Doctor              | Gerry         | O'Callaghan | Not Specified                         |
| Doctor              | Claire        | O'Connor    | University of New South Wales         |
| Professor           | Ju Lee        | Oei         | University of Sydney