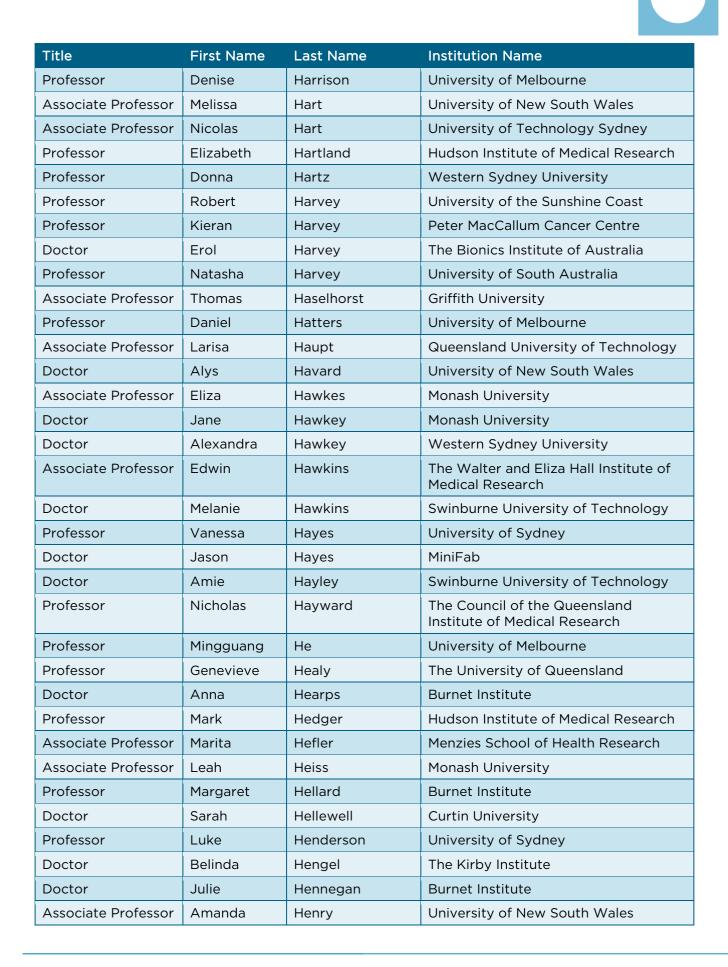

University of Sydney                                            |
| Doctor              | Lachlan         | Harris      | The Council of the Queensland<br>Institute of Medical Research  |
| Doctor              | Patrick         | Harris      | University of New South Wales                                   |
| Professor           | Nicola          | Harris      | Monash University                                               |
| Professor           | David           | Harris      | University of Sydney                                            |
| Professor           | Benjamin        | Harrison    | University of Melbourne                                         |
| Professor           | Reema           | Harrison    | Macquarie University                                            |



N **Н М Р** С





N **H M R** C



| Title               | First Name           | Last Name  | Institution Name                                                  |
|---------------------|----------------------|------------|-------------------------------------------------------------------|
| Doctor              | Alan                 | Hsu        | Duke-NUS Graduate Medical School                                  |
| Professor           | Wenbiao              | Hu         | Queensland University of Technology                               |
| Associate Professor | Susan                | Hua        | The University of Newcastle                                       |
| Doctor              | Michael              | Huang      | University of Sydney