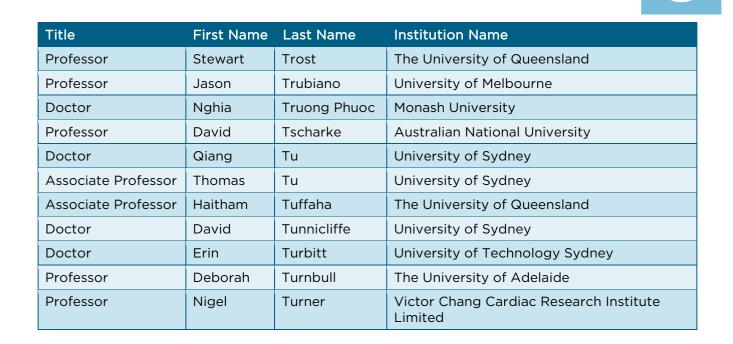

#### A|B|C|D|E|E|G|H|I|J|K|L|M|N|O|P|Q|R|S|I|U|V|W|X|Y|Z

• States/ territories:

ACT | NSW | NT | Qld | SA | Tas | Vic | WA | Other | Grand total

<u>Caveats</u>