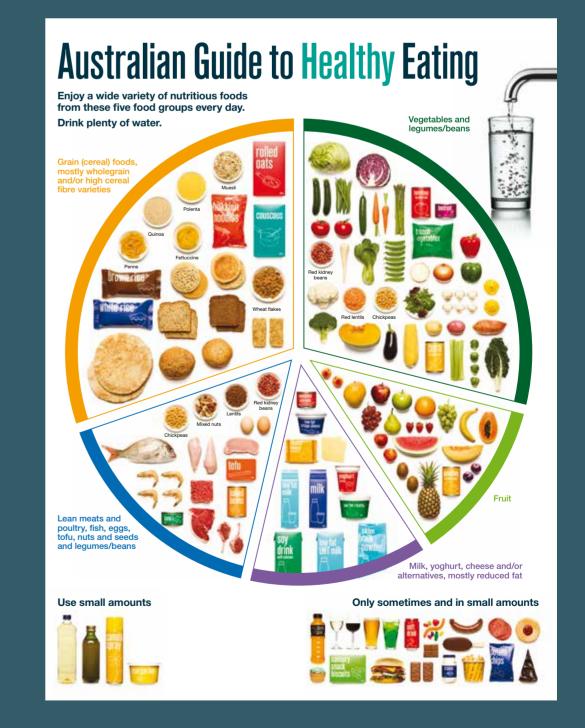

To achieve and maintain a healthy weight, be physically active and choose amounts of nutritious food and drinks to

**DIETARY GUIDELNES FOR ALL AUSTRALIANS** 

meet your energy needs

Enjoy a wide variety of nutritious foods from the Five Food Groups every day and drink plenty of water